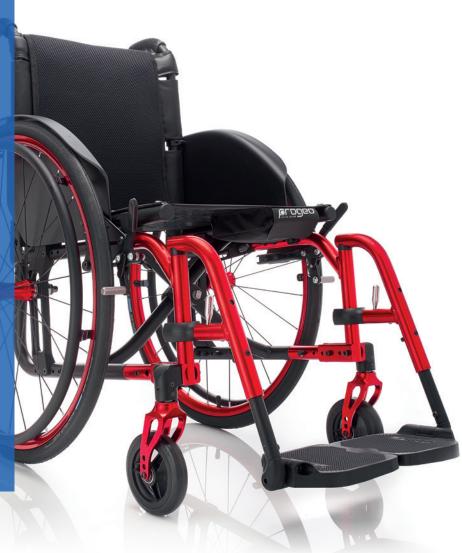

## Extremely compact closure with swing-away footrests for easy transfer

Progeo Exelle wheelchairs are lightweight with a folding frame and different options to meet your needs. Maneuverable, compact and easy to store, Exelle is an adaptable and versatile solution for both active and less active users.

For active manual wheelchair users that want a purpose-built chair with built-in adaptability for changing driving skills or postural needs.